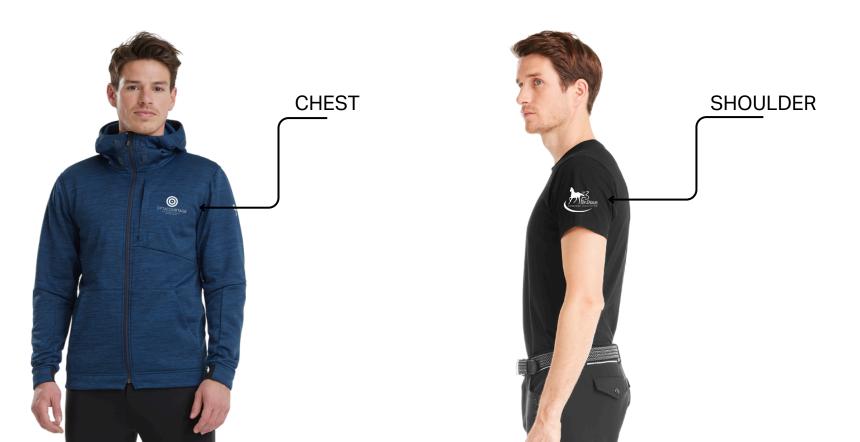

Personalization by transferring can be done on the shoulder or on the chest.

- Ariia Polo / Atlas : \$6 USD or \$15 USD for both sides
- Raintech : \$6 USD or \$15 USD for both sides
- Essential : \$6 USD or \$15 USD for both sides
- Rider Vest : \$6 USD or \$15 USD for both sides

\* Vectorization fee if the logo is not provided in the correct format (approximately \$25 USD)

Personalization by embroidery can be done on the shoulder or on the chest.

- Suntech : \$8 USD to \$15 USD
- Rider Beanie : \$8 USD
- Saddle Pad : \$8 USD to \$15 USD
- Earnet : \$8 USD