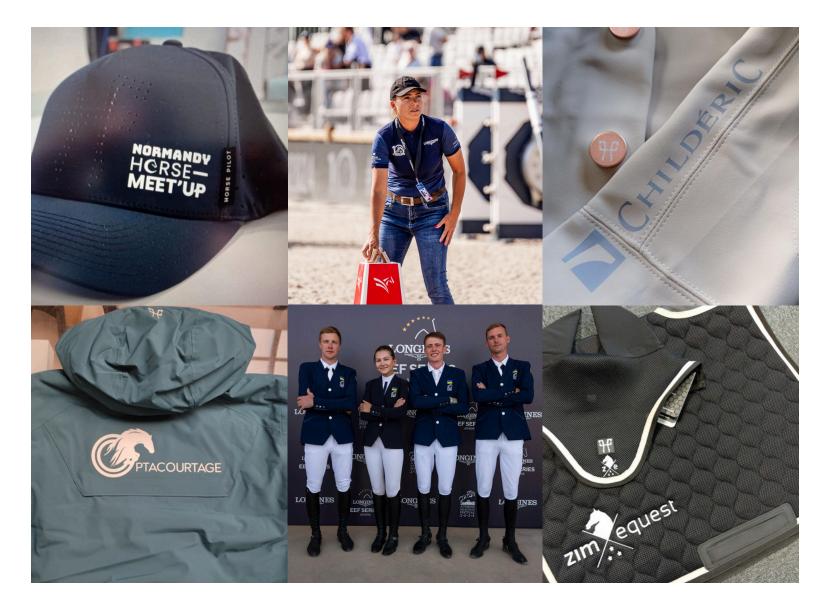

| TOTAL               | 143      | \$23205,00           |
|            |              | DISCOUNT HPP        | 25%      | \$17403,75           |



Personalization by transferring can be done on the shoulder or on the chest.

- Ariia Polo / Atlas : \$6 USD or \$15 USD for both sides
- Raintech : \$6 USD or \$15 USD for both sides
- Essential : \$6 USD or \$15 USD for both sides
- Rider Vest : \$6 USD or \$15 USD for both sides

\* Vectorization fee if the logo is not provided in the correct format (approximately \$25 USD)





Personalization by embroidery can be done on the shoulder or on the chest.

- Suntech : \$8 USD to \$15 USD
- Rider Beanie : \$8 USD
- Saddle Pad : \$8 USD to \$15 USD
- Earnet : \$8 USD

\*Embroidery logo : \$50 USD if not provided



#### FINAL PRODUCTS EXAMPLES