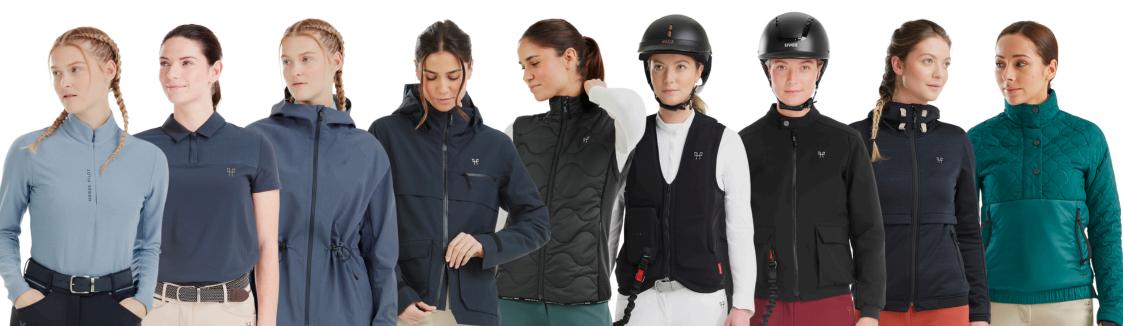

### **WOMEN'S SELECTION**

#### TRANSFERRING

Ariia Polo Raintech Essential Rider Vest Airbag Teddy Tempest // Black & Navy High Frequency // Green & Terracotta EMBROIDERY

Suntech